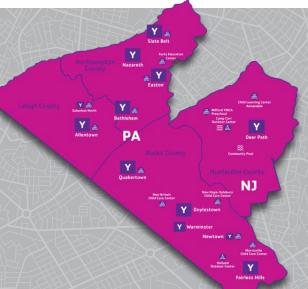

#### HOLIDAYS

In observance of holidays, the Y will be closed on 9/2 for Labor Day.

As a full member, you have access to our branches in Pennsylvania in Bucks, Lehigh and Northampton counties and in New Jersey in Hunterdon County.

Please view a full list of our locations below.

For more information visit

Bucks and Hunterdon counties: ymcabhc.org

Lehigh and Northampton counties: qv-ymca.orq